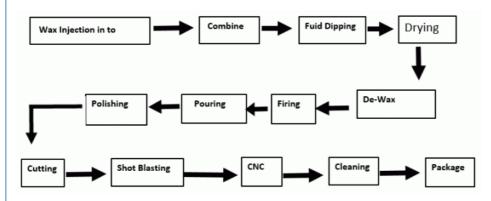

------|------|------|----|----|
| 1/2"   | 25.5 | 20 | 28 | 26 | 37  | 35 | 22   | 24   | 19   | 17.5 | 32 | 15 |
| 3/4"   | 29.5 | 23 | 32 | 30 | 43  | 39 | 24   | 25   | 18   | 20.5 | 33 | 17 |
| 1"     | 36   | 26 | 39 | 36 | 51  | 45 | 27   | 27   | 20.5 | 23.5 | 38 | 19 |
| 1-1/4" | 43.5 | 30 | 45 | 44 | 59  | 48 | 26   | 34.5 | 22   | 25.5 | 44 | 22 |
| 1-1/2" | 46.5 | 33 | 49 | 47 | 64  | 50 | 29.5 | 35.5 | 23   | 26.5 | 44 | 23 |
| 2"     | 55.5 | 38 | 57 | 54 | 74  | 57 | 32   | 36   | 25.5 | 28   | 50 | 25 |
| 2-1/2" | 66   | 45 | 69 | 66 | 90  | 64 | 36.5 | 43   | 28.5 | 31   | 58 | 29 |
| 3"     | 74   | 52 | -  | 74 | 99  | 70 | 37.5 | 46.5 | 30.5 | 33   | 66 | 33 |
| 4"     | 90   | 64 | -  | 90 | 115 | 79 | 42   | 52   | 38.5 | 37   | 72 | 36 |

#### **Production Process**



#### **Common used Material Grade**

SS316 Chemical Composition

ASTM A351 CF8M, SS316 Chemical Composition in %

| ASTM A351 CF8M, SS316 Chemical Composition in % |       |       |       |       |       |      |      |      |  |
|-------------------------------------------------|-------|-------|-------|-------|-------|------|------|------|--|
|                                                 | С     | Mn    | P     | S     | Si    | Ni   | Cr   | Мо   |  |
| Min.                                            |       |       |       |       |       | 9.0  | 18.0 | 2.00 |  |
| Max.                                            | 0.080 | 1.500 | 0.040 | 0.040 | 1.500 | 12.0 | 21.0 | 3.00 |  |

#### SS316 Mechanical Properties of the Fittings at room temperature

| SS316/S<br>S316L |     | Upper